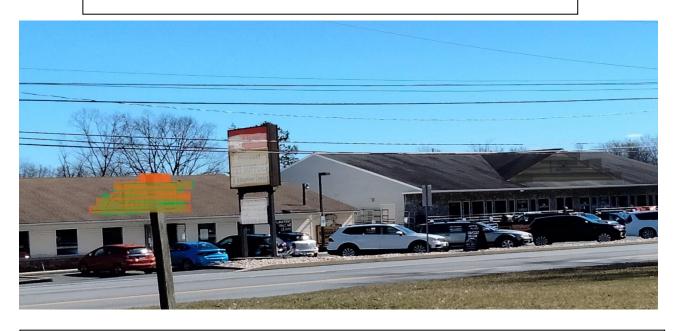

## INVESTMENT PROPERTY FOR SALE

Route 100 North Coventry Township, Chester County, PA
Have you ever heard, location, location, location? This is a
location!!!

One real estate parcel containing approximately 3.02 acres which fronts Route 100 and includes 3 buildings (23000 sq feet) and 4 tenants, boosting 100% occupancy.

Or

Two real estate parcels containing approximately 4.46 acres including the parcel above. The second parcel sits behind first and is also zoned C-1.

INFORMATION DEEMED RELIABLE BUT NOT GUARANTEED FOR MORE INFORMATION CONTACT **JIM WATTERS 610-574-6271** 