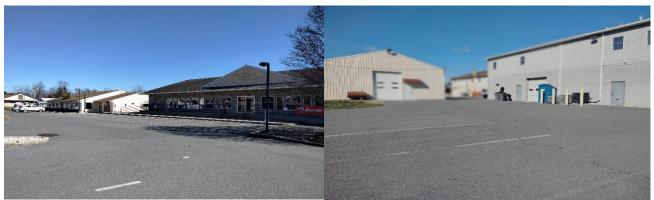

## INVESTMENT PROPERTY FOR SALE

Route 100 North Coventry Township, Chester County, PA
Have you ever heard, location, location, location? This is a
location!!!

One real estate parcel containing approximately 3.02 acres which fronts Route 100 and includes 3 buildings (23000 sq feet) and 4 tenants, boosting 100% occupancy.

Or

Two real estate parcels containing approximately 4.46 acres including the parcel above. The second parcel sits behind first and is also zoned C-1.

INFORMATION DEEMED RELIABLE BUT NOT GUARANTEED FOR MORE INFORMATION CONTACT **JIM WATTERS 610-574-6271** 