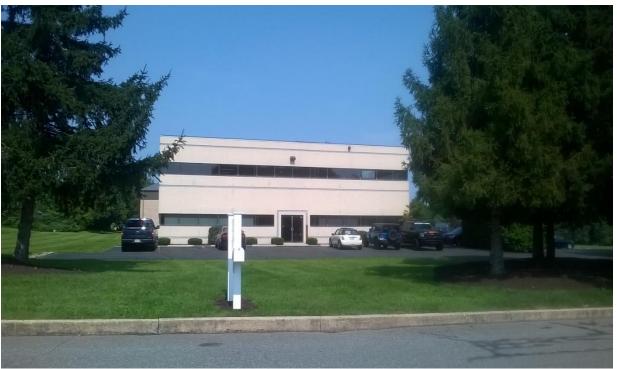

## **Pottstown Airport Business Campus**

## 374 Circle of Progress-Pottstown Borough

- 9800 square foot, 2-story office building w/ partial basement.
- Parking front & side (25 spots), lot size 1.15 acres.
- Taxes \$19,507/year (tax assessment lowered)-\$10k less than neighbors. Opportunity Zone & LERTA designated.
- New air conditioning 2018. Heat is oil, hot water. New roof 2012. Built around 1990.
- Public water & sewer.
- Adjacent 1.5 acre vacant lot to east also for sale.
- 2<sup>nd</sup> floor for lease-4900 sq feet.
- County, state and federal sources for funding especially with minimal cash availability.