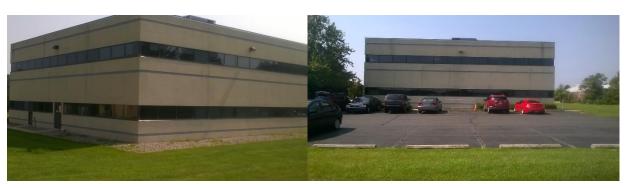

## **Pottstown Airport Business Campus**

## 374 Circle of Progress-Pottstown Borough

- 9800 square foot, 2-story office building w/ partial basement.
- Parking front & side (25 spots), lot size 1.15 acres.
- Taxes \$19,507/year (tax assessment lowered)-\$10k less than neighbors. Opportunity Zone & LERTA designated.
- New air conditioning 2018. Heat is oil, hot water. New roof 2012. Built around 1990.
- Public water & sewer.
- Adjacent 1.5 acre vacant lot to east also for sale.
- 2<sup>nd</sup> floor for lease-4900 sq feet.
- County, state and federal sources for funding especially with minimal cash availability.